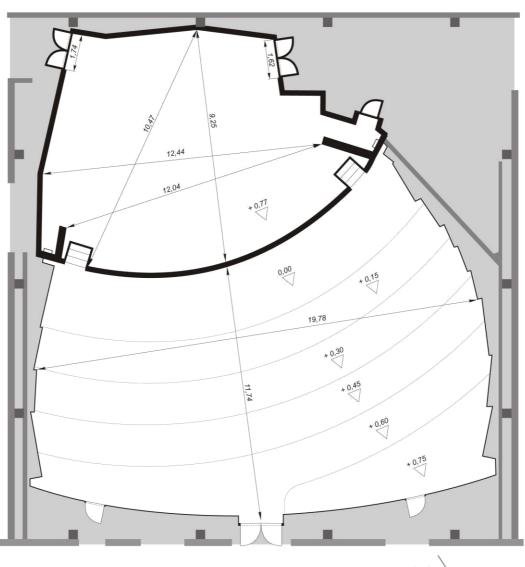

## **KONCERTNA DVORANA VATROSLAVA LISINSKOG**

MALA DVORANA





# **SMALL HALL SOUND**

| FOH Mixing console in t | he booth! :<br>Soundcraft series FIVE 40+8 / 8 groups / 12 aux                                                                                                                                                                                                                        |
|-------------------------|---------------------------------------------------------------------------------------------------------------------------------------------------------------------------------------------------------------------------------------------------------------------------------------|
| PA:                     | speakers 8 x JBL Array 4892 amps.<br>BGW Performance series 3