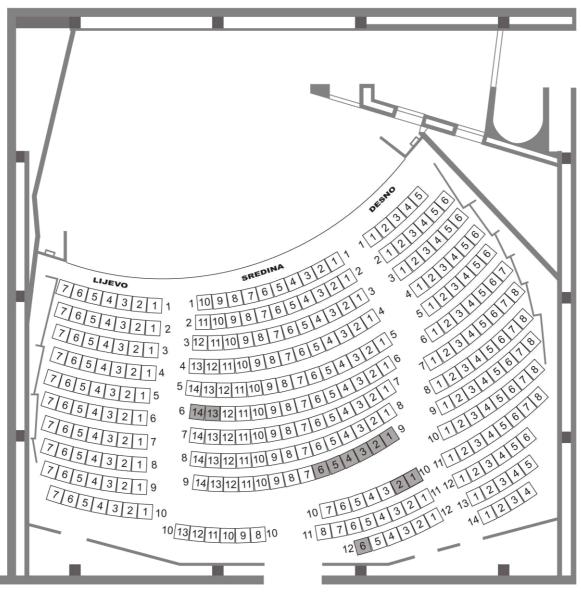

### KONCERTNA DVORANA VATROSLAVA LISINSKOG

MALA DVORANA

1 U PRODAJI 293 1 SLUŽBENA MJESTA 11

> UKUPNO 304