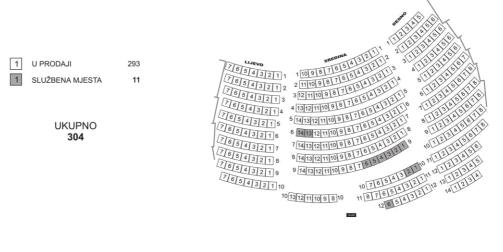

### KONCERTNA DVORANA VATROSLAVA LISINSKOG

MALA DVORANA

1 U PRODAJI 293 1 SLUŽBENA MJESTA 11

> UKUPNO 304