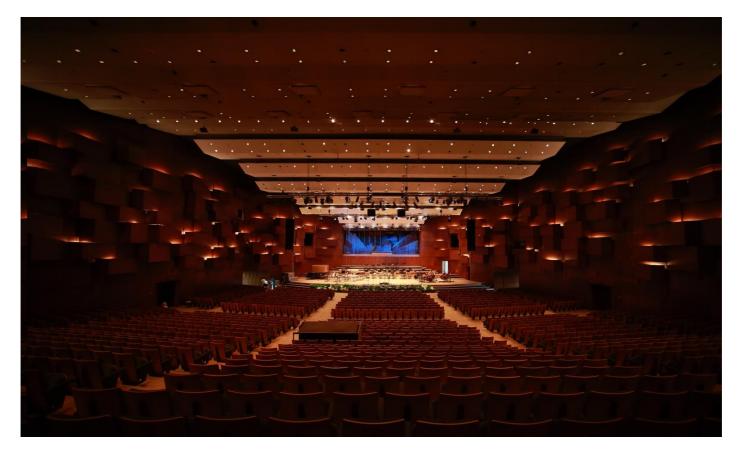

# **LARGE HALL**

| Basic time slot: up to 3 hours of programme + 1 hour of strike                                                           |           |
|--------------------------------------------------------------------------------------------------------------------------|-----------|
| The rate includes:                                                                                                       |           |
| use of the hall with a seating capacity of 1810 people                                                                   |           |
| use of coat check and performer dressing rooms                                                                           |           |
| • programme and technical staff of the Hall (defined by Vatroslav Lisinski Concert Hall                                  |           |
| based on the assessment of the technical and implementation complexity of the programme)                                 | 6.150,00€ |
| auditorium ceiling and decorative lighting                                                                               |           |
| <ul> <li>ticket sales at the box office and online (in accordance with the valid ticket sales<br/>conditions)</li> </ul> |           |
| publication of the programme on the Hall's website                                                                       |           |
| use of the Hall's freight elevator and technical entrance                                                                |           |
| Facility use rental rate for set-ups, strike, rehearsals or sound recording (per hour of use)                            |           |
| The rate includes:                                                                                                       |           |
| use of the Hall's stage and performer dressing rooms                                                                     |           |
| programme and technical staff of the Hall (defined by Vatroslav Lisinski Concert Hall                                    | 570,00€   |
| based on the assessment of the technical and implementation complexity of the programme)                                 | 570,00 €  |
| stage working lights                                                                                                     |           |
| use of the Hall's freight elevator and technical entrance                                                                |           |
| Additional rate per hour                                                                                                 |           |
| • if the programme is longer than 3 hours                                                                                | 1.860,00€ |
| . the programme is foriger than 5 mounts                                                                                 | 1.860,00€ |