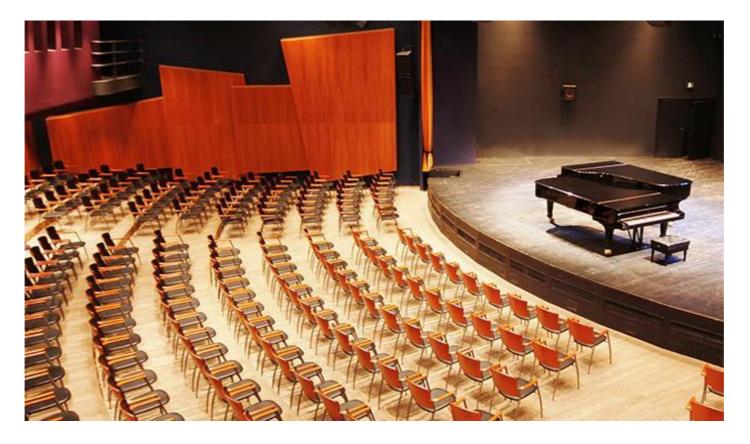

# **SMALL HALL**

| Basic time slot: up to 3 hours of programme + 1 hour of strike                                                                                                                                                                                                                                                                                                                                                                                                                                                                                                         |           |
|------------------------------------------------------------------------------------------------------------------------------------------------------------------------------------------------------------------------------------------------------------------------------------------------------------------------------------------------------------------------------------------------------------------------------------------------------------------------------------------------------------------------------------------------------------------------|-----------|
| The rate includes:  use of the hall with a seating capacity of 298 people  use of coat check and performer dressing rooms  programme and technical staff of the Hall (defined by Vatroslav Lisinski Concert Hall based on the assessment of the technical and implementation complexity of the programme)  auditorium ceiling and decorative lighting  ticket sales at the box office and online (in accordance with the valid ticket sales conditions)  publication of the programme on the Hall's website  use of the Hall's freight elevator and technical entrance | 1.329,00€ |
| Facility use rental rate for set-ups, strike, rehearsals or sound recording (per hour of use)  The rate includes:  use of the hall's stage and performer dressing rooms  programme and technical staff of the Hall (defined by Vatroslav Lisinski Concert Hall based on the assessment of the technical and implementation complexity of the programme)  stage working lights  use of the Hall's freight elevator and technical entrance                                                                                                                               | 225,00€   |
| Additional rate per hour  • if the programme is longer than 3 hours                                                                                                                                                                                                                                                                                                                                                                                                                                                                                                    | 368,00€   |