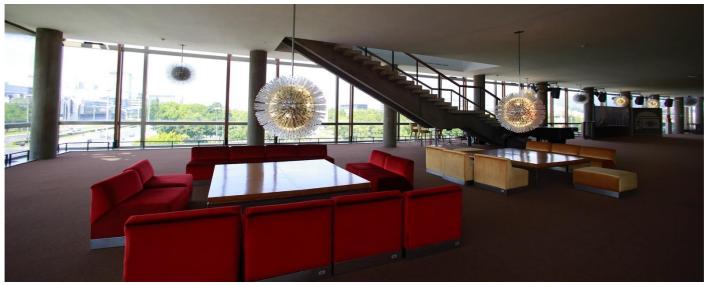

# **LARGE HALL LOBBY**

| Basic time slot: up to 3 hours of programme + 1 hour of strike                                                           |           |
|--------------------------------------------------------------------------------------------------------------------------|-----------|
| The rate includes:                                                                                                       |           |
| • use of the Large Hall lobby                                                                                            |           |
| <ul> <li>use of coat check and performer dressing rooms</li> </ul>                                                       |           |
| • programme and technical staff of the Hall (defined by Vatroslav Lisinski Concert Hall based                            |           |
| on the assessment of the technical and implementation complexity of the programme)                                       | 1.122,00€ |
| ceiling and decorative lighting in the Large Hall lobby                                                                  |           |
| <ul> <li>ticket sales at the box office and online (in accordance with the valid ticket sales<br/>conditions)</li> </ul> |           |
| publication of the programme on the Hall's website                                                                       |           |
| use of the Hall's freight elevator and technical entrance                                                                |           |
|                                                                                                                          |           |
| Additional rate per hour                                                                                                 | 240.00.6  |
| • if the programme is longer than 3 hours                                                                                | 340,00 €  |
| Facility use rental rate for set-ups, strike, rehearsals or sound recording (per hour of use)                            |           |
| The rate includes:                                                                                                       |           |
| • use of the Large Hall lobby and performer dressing rooms                                                               |           |
| • programme and technical staff of the Hall (defined by Vatroslav Lisinski Concert Hall based                            | 102,00€   |
| on the assessment of the technical and implementation complexity of the programme)                                       | 102,000   |
| working lights                                                                                                           |           |
| <ul> <li>use of the Hall's freight elevator and technical entrance</li> </ul>                                            |           |
| Reception, as part of the programme in the hall, in the southwestern part of the Large Hall                              |           |
| lobby (per hour of use)                                                                                                  | 306,00€   |
|                                                                                                                          |           |
| Facility rental rate for catering purposes (selling and serving drinks) (per hour of use)                                | 200,00€   |
|                                                                                                                          |           |
| Reception, as part of the programme in the hall, in the eastern part of the Large Hall lobby                             | 306,00€   |
| (per hour of use)                                                                                                        | 300,00€   |
| NOTE: mandatory protective floor covering (carpet) when using the Large Hall lobby for                                   |           |
| receptions that include serving food and/or drinks                                                                       | 12 € / m² |
|                                                                                                                          |           |

# **HALL'S MAIN ENTRANCE LOBBY**

| Basic time slot: up to 3 hours of programme + 1 hour of strike  The rate includes:  • use of the Hall's main entrance lobby, coat check (in the Small Hall lobby) and performer dressing rooms  • programme and technical staff of the Hall (defined by Vatroslav Lisinski Concert Hall based on the assessment of the technical and implementation complexity of the |         |
|-----------------------------------------------------------------------------------------------------------------------------------------------------------------------------------------------------------------------------------------------------------------------------------------------------------------------------------------------------------------------|---------|
| <ul> <li>programme)</li> <li>ceiling lighting in the Hall's main entrance lobby</li> <li>ticket sales at the box office and online (in accordance with the valid ticket sales conditions)</li> <li>publication of the programme on the Hall's website</li> <li>use of the Hall's technical entrance</li> </ul>                                                        | 714,00€ |
| Additional rate per hour • if the programme is longer than 3 hours                                                                                                                                                                                                                                                                                                    | 204,00€ |
| Facility use rental rate for set-ups, strike, rehearsals or sound recording (per hour of use)                                                                                                                                                                                                                                                                         |         |
| The rate includes:  • use of the Hall's main entrance lobby and performer dressing rooms  • programme and technical staff of the Hall (defined by Vatroslav Lisinski Concert Hall based on the assessment of the technical and implementation complexity of the programme)  • working lights  • use of the Hall's technical entrance                                  | 102,00€ |